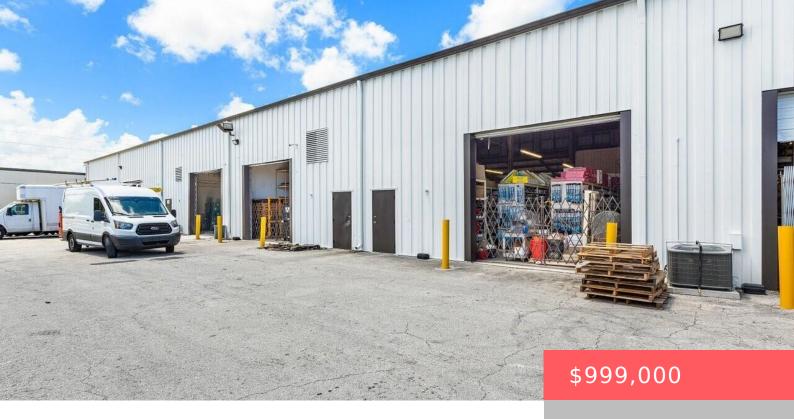

## 1981 10TH AVENUE, LAKE WORTH, FL, 33461

https://comwire.com

MAJOR PRICE DROP – MOTIVATED SELLER! Versatile  $\pm$  4-3,600 SF industrial/flex space with  $\pm$  20% office buildout, high ceilings up to 28 ft, and an oversized 12′ x 12′ grade-level door. Zoned MU-W (Mixed Use – West), the property features 2 restrooms, ample parking, and prime access to I-95 — ideal for a variety of business uses.