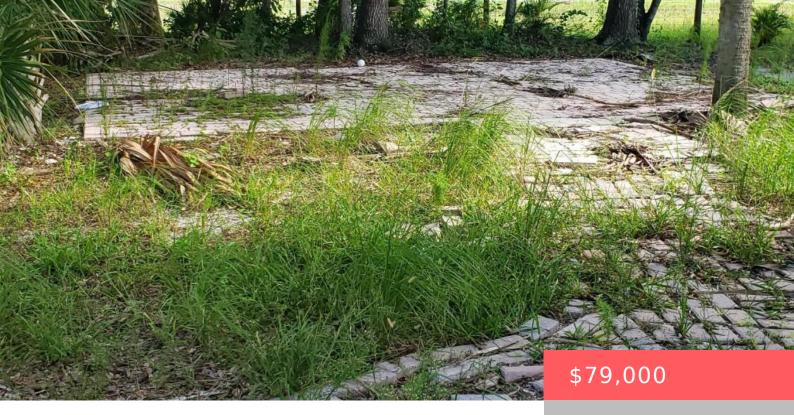

# **19833 NW 280TH ST, OKEECHOBEE, FL 34972, USA**

https://comwire.com

A great start to living in the Viking Prairie. 1.25 acres with several improvements. Driveway & culvert installed. Land is cleared leaving select large Palm & Oak trees. Totally fenced around the perimeter. Electric on the property! 200-amp service with 30-amp braker. Water well installed. Carport approx. 24′ X 38′ with pavers laid under it.

### **Site Details**

**Acres:** 1.25 **Lot SqFt:** 54450.00

Improvements: Cleared, Fenced, Well Utilities On Site: Electric, Well Water

Front Exp: South **Lot Description:** 1 to < 2 Acres

**Ground Cover:** Grassed Roads: Dirt