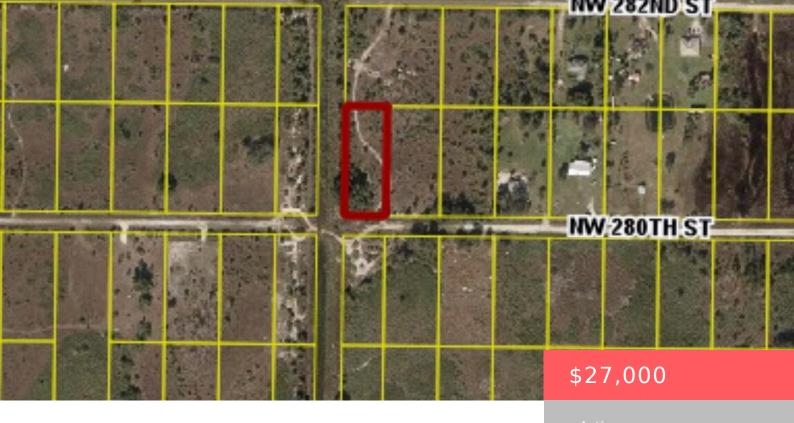

# 19989 NW 280TH ST, OKEECHOBEE, FL 34972, USA

https://comwire.com

Discover the perfect opportunity to build your dream home , modular , or mobile on this secluded 1.25 acre lot . Located at the end of a quite road , this property offers easy access to power with poles already on the street . Experience all that Okeechobee County has to offer , including the

### **Site Details**

Lot SqFt: 54450.00 Improvements: None

Utilities On Site: None Front Exp: South

**Lot Description:** 1 to < 2 Acres **Roads:** Dirt

**Ground Cover:** Other