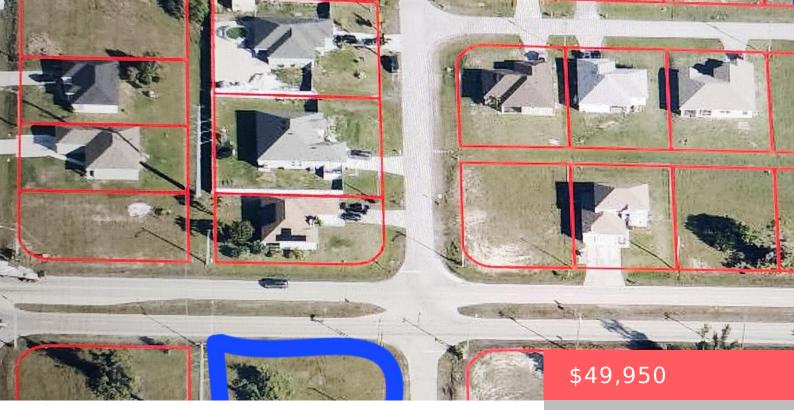

2 SW 24TH AVE, CAPE CORAL, FL 33991, USA

https://comwire.com

Nice .25 acres corner lot zone residential by Lee County and Commercial by the City of Cape Coral.

• Active

Basics

Status: ActiveListing Office Id: 276551918Date added: Added 2 months agoLot size: 0.25 sq ftHOA Dues \$: \$80Est. Taxes: \$890.59Price/Acre: \$199,800For Sale: NoFor Lease: NoListing Office Name: Gamez Realty LLC

## Site Details

Acres: 0.25 Lot Frontage: 80.00 Utilities On Site: None Lot Description: 1/4 to 1/2 Acre Ground Cover: Grassed Lot SqFt: 10489.00 Improvements: Cleared,Street Light Front Exp: East Roads: City/County Maint.

## **Building Details**

Type: Commercial Land

Docs Available: None