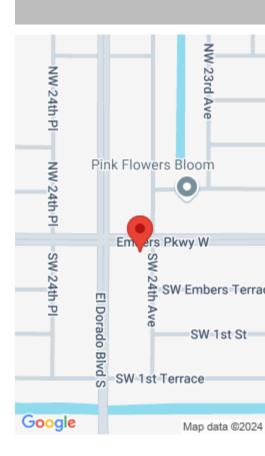

2 SW 24TH AVE, CAPE CORAL, FL 33991, USA

https://comwire.com

Nice .25 acres corner lot zone residential by Lee County and Commercial by the City of Cape Coral.

• Active

Basics

Status: ActiveListing Office Id: 276551918Date added: Added 2 months agoLot size: 0.25 sq ftHOA Dues \$: \$80Est. Taxes: \$890.59Price/Acre: \$199,800For Sale: NoFor Lease: NoListing Office Name: Gamez Realty LLC