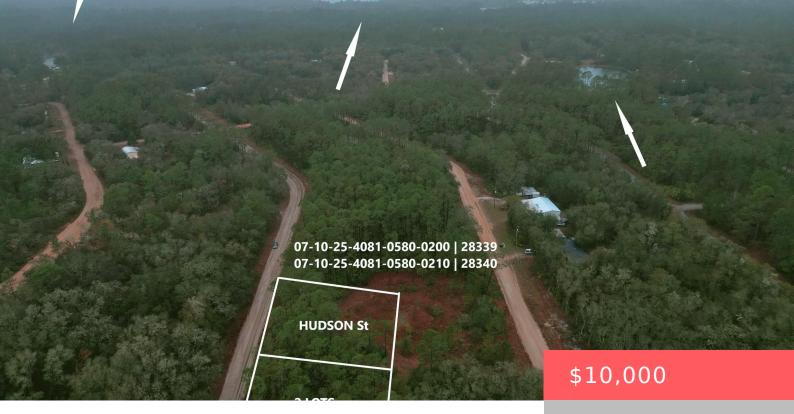

# 215 HUDSON ST, INTERLACHEN, FL 32148, USA

https://comwire.com

Discover an incredible opportunity to create your own oasis in an amazing location, surrounded by stunning lakes and within walking distance to a religious center. Join the many neighbors already enjoying this wonderful NO HOA community! Exceptional opportunities available for purchasing all 13 lots, ideal for developers or those looking to create a larger project.

### **Basics**

Status: Active Listing Office Id: 276556397

Date added: Added 2 months ago Lot size: 0.26 sq ft

**Est. Taxes:** \$67.20 **Price/Acre:** \$38,461.53

For Sale: No For Lease: No

**Listing Office Name:** United Realty Group Inc

#### **Site Details**

**Acres:** 0.26 **Lot SqFt:** 9583.00

Improvements: None Utilities On Site: Electric Service Available, Other

Water, Sewer, Well Water

Front Exp: North View: Garden,Other

**Lot Description:** < 1/4 Acre, 1/4 to 1/2 Acre **Roads:** Dirt, Other