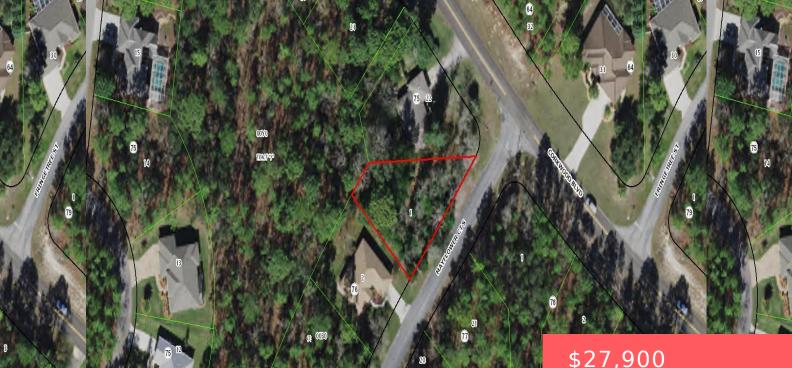

## \$27,900

#### 2 MAYFLOWER CT S, HOMOSASSA, FL 34446, **USA**

https://comwire.com

Cypress Village of Sugarmill Woods is a Deed Restricted Community within the Sugarmill Woods. Build your brand new home on this .27 acre corner home site. surrounded by homes. Suncoast Parkway extension in progress. Conveniently located within an hour of Tampa and Tampa airport.

## Site Details

Acres: 0.27 Lot Dimensions: 154.0 ft x 140.0 ft Utilities On Site: None View: Garden Roads: City/County Maint.,County Road Special Info: Deed Restrictions,Platted Lot SqFt: 11646.00 Improvements: None Front Exp: Southeast Lot Description: 1/4 to 1/2 Acre Ground Cover: Other HOA Fee/Month: \$8.33