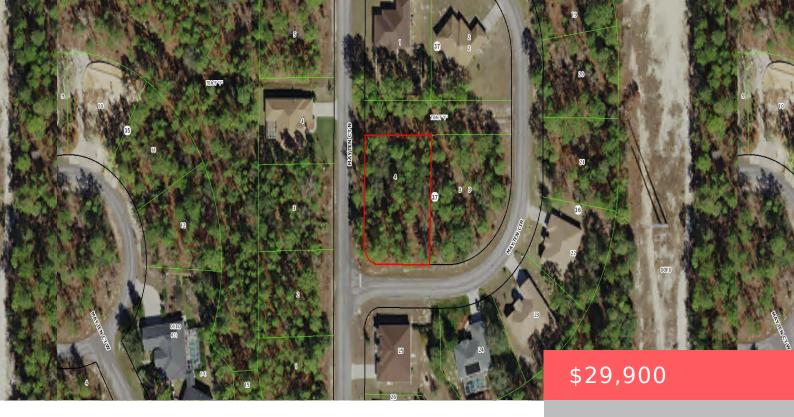

2 MAYTEN CIR, HOMOSASSA, FL 34446, USA https://comwire.com

Cypress Village of Sugarmill Woods is a Deed Restricted Community within the Sugarmill Woods. Build your brand new home on this .36 acre corner home site. Suncoast Parkway extension in progress. Coveniently located within an hour of Tampa and Tampa airport.

## Site Details

Acres: 0.36 Lot Dimensions: 240.0 ft x 138.0 ft Utilities On Site: None Lot Description: 1/4 to 1/2 Acre Ground Cover: Other Lot SqFt: 15728.00 Improvements: None Front Exp: South Roads: County Road,Private Road HOA Fee/Month: \$8.25