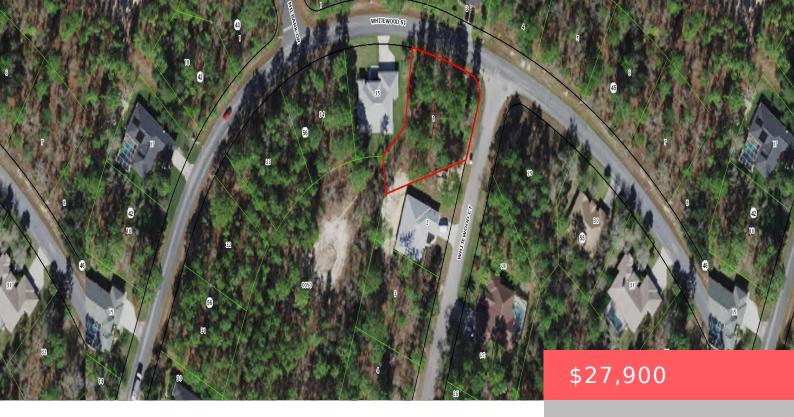

# 2 WHITEWOOD CT, HOMOSASSA, FL 34446, USA

https://comwire.com

Cypress Village of Sugarmill Woods is a Deed Restricted Community within the Sugarmill Woods. Build your brand new home on this .36 acre corner home site. Suncoast Parkway extension. Conveniently located within an hour of Tampa and Tampa airport.

### **Basics**

Status: Active Listing Office Id: 802428

**Price/Acre:** \$77,500

For Lease: No

Date added: Added 2 months ago

Lot size: 0.36 sq ft

**Est. Taxes:** \$195.42

For Sale: No

#### Site Details

**Acres:** 0.36 **Lot SqFt:** 15855.00

Utilities On Site: None Front Exp: Northeast

View: Garden Lot Description: 1/4 to 1/2 Acre

Roads: City/County Maint., County Road, Paved Ground Cover: Other