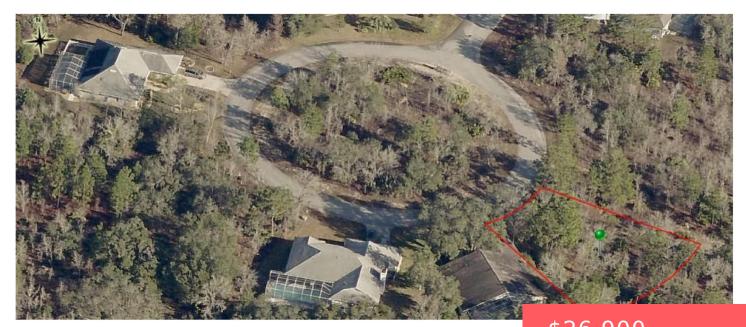

# \$26,900

#### 20 DAHLIA CT N, HOMOSASSA, FL 34446, USA

https://comwire.com

Oak Village of Sugarmill Woods is a Deed Restricted Community within the Sugarmill Woods (SMW) community. Build your dream home on this .28 acre cul de sac home site. Suncoast Parkway extension in progress. Coveniently located within an hour of Tampa and Tampa airport.

### Site Details

Lot SqFt: 11994.00 Improvements: None Front Exp: Northwest Roads: County Road,Private Road HOA Fee/Month: \$11.25 Lot Dimensions: 67.0 ft x 120.0 ft Utilities On Site: None Lot Description: 1/4 to 1/2 Acre Ground Cover: Other