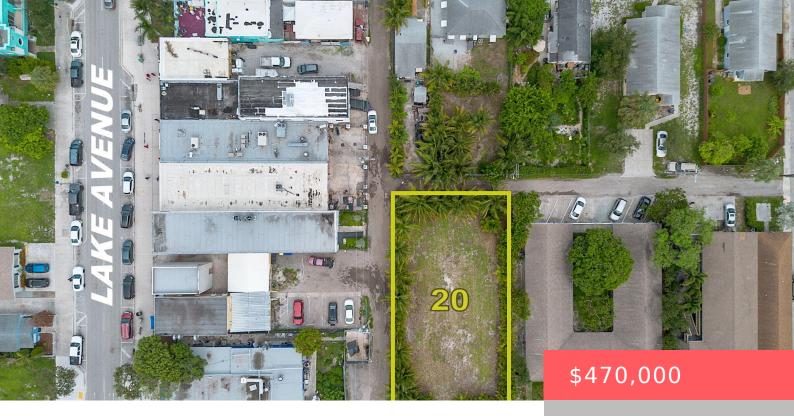

# 1213 LAKE AVE, LAKE WORTH BEACH, FL 33460, USA

https://comwire.com

PRIME REAL ESTATE OPPORTUNITY IN LAKE WORTH BEACH!
BUILDABLE RESIDENTIAL VACANT LAND FOR SALE! LOOK AT THE
ASTOUNDING LOCATION! THE BLOCK DIRECTLY ADJACENT TO
LAKE AVENUE! This TRIPLE-LOT (favorably zoned SF-TF-14), can
be split into three individual parcels. Or develop as one giant 75'
x 135' tract. With unparalleled proximity to the city's main
downtown

#### **Site Details**

Lot SqFt: 10125.00

**Lot Dimensions:** 75' x 135'

Utilities On Site: Public Water

Lot Description: Corner Lot

**Ground Cover:** Grassed

Lot Frontage: 75.00

**Improvements:** Fenced

Front Exp: West

**Roads:** City/County Maint.