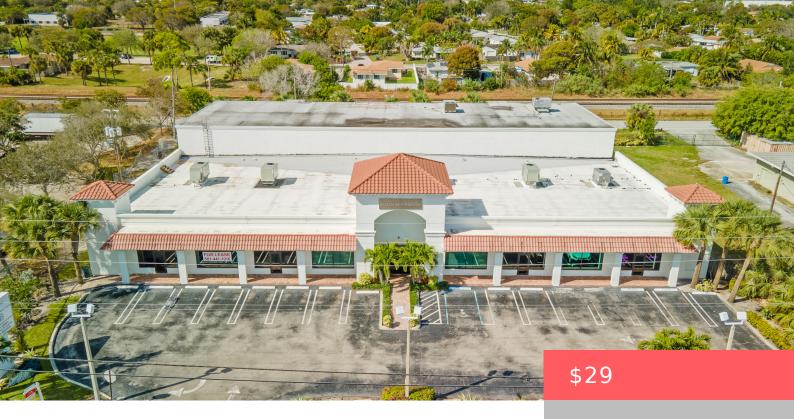

## 2000 FEDERAL HIGHWAY, DELRAY BEACH, FL, 33483

https://comwire.com

Discover the perfect workspace tailored to your needs in our centrally located building on Federal Highway. Rent is \$29/SqFt + CAM Office is available for immediate occupancy. Elevate your business with a professional space in vibrant location!!!

- Active
- 4000.00 sq ft

## **Basics**

Comwire last checked: 2:11 pm on April

06, 2025

**Days on Comwire:** 68

Status: Active

Date added: January 28, 2025 at 2:09 am

Lot size: 1.03 sq ft

For Lease: Yes

**Listing updated:** February 17, 2025 at 4:18 pm

Year built: 1975

Listing Office Id: 276611618

Building size (SF): 4000.00 sq ft

For Sale: No

Listing Office Name: Compass Florida LLC

## **Building Details**

Type: Rental Building Type: Commercial, Office Space, Office/Professional,

Office/Retail

**Stories:** 2.0 **Heating:** Other

Floor covering: Other Roof: Other

Real Estate Taxes: \$73,127.60 Tax Year: 2023