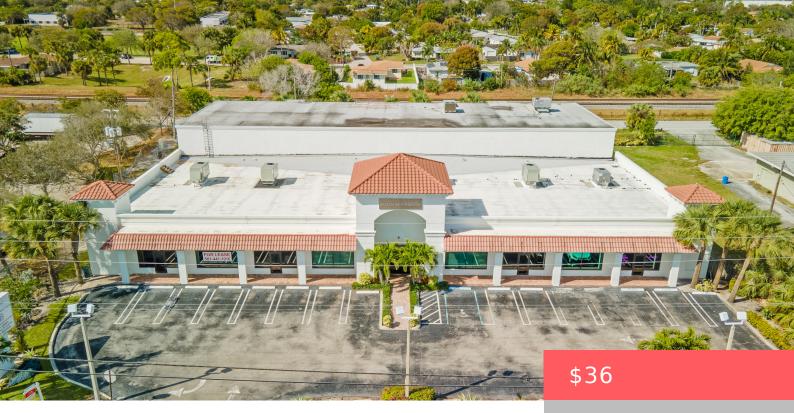

### 2000 FEDERAL HIGHWAY, DELRAY BEACH, FL, 33483

https://comwire.com

Don't miss this exceptional opportunity to secure premium retail space on the first floor of a highly visible location. Ideal for a furniture store or other high-profile retail businesses, this space offers flexibility and unparalleled exposure. Strategically positioned to attract heavy foot and vehicle traffic. Space available is 4,000 SqFt. Rent is \$36/SqFt plus CAM. <u>+ Read More</u>