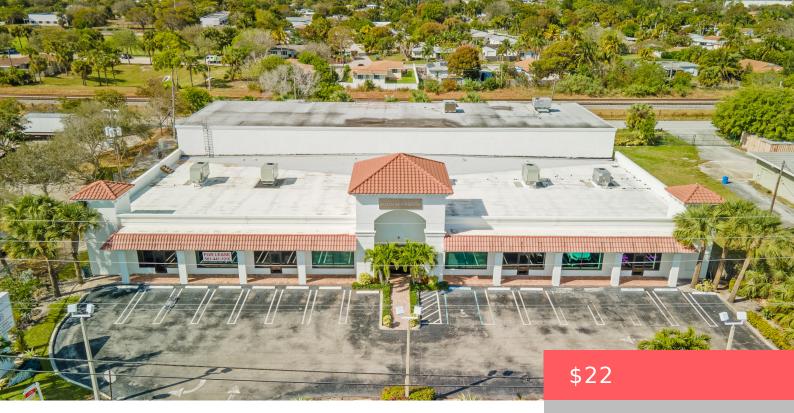

#### 2000 FEDERAL HIGHWAY, DELRAY BEACH, FL, 33483

https://comwire.com

Discover the perfect workspace tailored to your needs in our centrally located building on Federal Highway. Rent is \$22/SqFt + CAM Office is available for immediate occupancy. Elevate your business with a professional space in vibrant location!!!Lease rate does not include utilities, property expenses or building servicesMostly Open Floor Plan LayoutSpace located on the 2nd + Read More

#### • Active

• 29588.00 sq ft

### Basics

Listing updated: May 03, 2025 at 8:10 pmDays on Comwire: 13Year built: 1975Status: ActiveListing Office Id: 276611618Date added: May 03, 2025 at 8:10 pmBuilding size (SF): 29588.00 sq ftLot size: 1.03 sq ftFor Sale: NoFor Lease: YesListing Office Name: Compass Florida LLC

# **Building Details**

Type: RentalBuilding Type: Office Space, Office/Retail, RetailStories: 2.0Heating: OtherFloor covering: OtherRoof: OtherReal Estate Taxes: \$73,127.60Tax Year: 2024Cooling: Central IndividualDocs Available: SurveyInfo Available: NoneSurvey