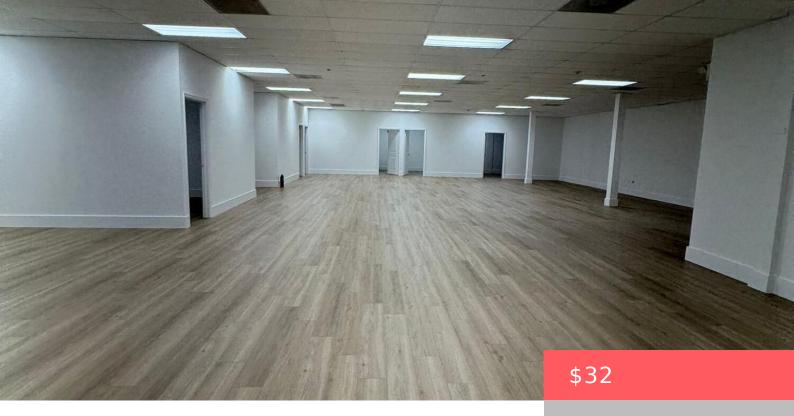

## 2000 N FEDERAL HWY, DELRAY BEACH, FL 33483, USA

https://comwire.com

Various offices on the 2nd floor ranging from 2,000 SqFt to a maximum of 8,000 SqFt at our centrally located building on Federal Highway. Available immediately. Rent is \$32 per SqFt + CAM of approximately \$4.60/SqFt

## **Basics**

Year built: 1975 Status: Active

**Building size (SF): 29588.00** sq ft **Lot size: 1.03** sq ft

For Sale: No For Lease: Yes

Listing Office Name: Ocean Delray Real Estate

## **Building Details**

Type: Rental Building Type: Commercial, Office Space, Office/Professional,

Office/Retail

Stories: 2.0 Heating: Other

Floor covering: Other Roof: Other

Real Estate Taxes: \$69,534.30 Tax Year: 2022