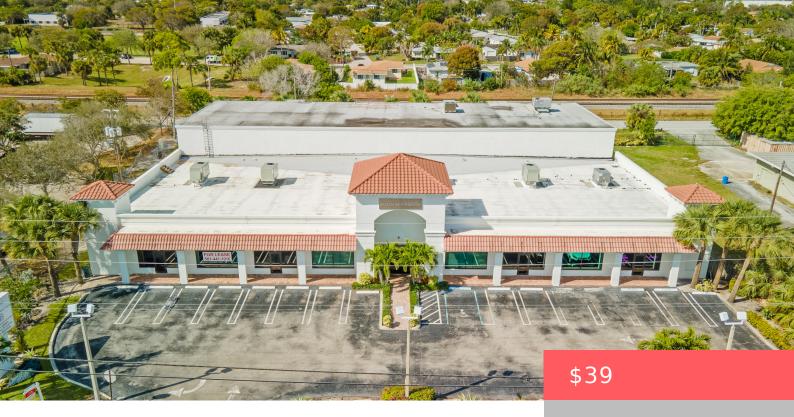

## 2000 FEDERAL HIGHWAY, DELRAY BEACH, FL, 33483

https://comwire.com

Don't miss this exceptional opportunity to secure premium retail space on the first floor of a highly visible location. Ideal for a furniture store or other high-profile retail businesses, this space offers flexibility and unparalleled exposure. Strategically positioned to attract heavy foot and vehicle traffic. Spaces available are a 2,000 SqFt, and a 4,000 SqFt

## **Basics**

Comwire last checked: 2:11 pm on April 06, Listing updated: March 17, 2025 at 8:03 pm

2025

Days on Comwire: 116 Year built: 1975

Status: Active Listing Office Id: 276611618

Date added: December 10, 2024 at 11:33 pm Building size (SF): 29588.00 sq ft

## **Building Details**

Type: Rental Building Type: Commercial, Office Space, Office/Professional,

Office/Retail

**Stories:** 2.0 **Heating:** Other

Floor covering: Other Roof: Other

Real Estate Taxes: \$73,127.60 Tax Year: 2023