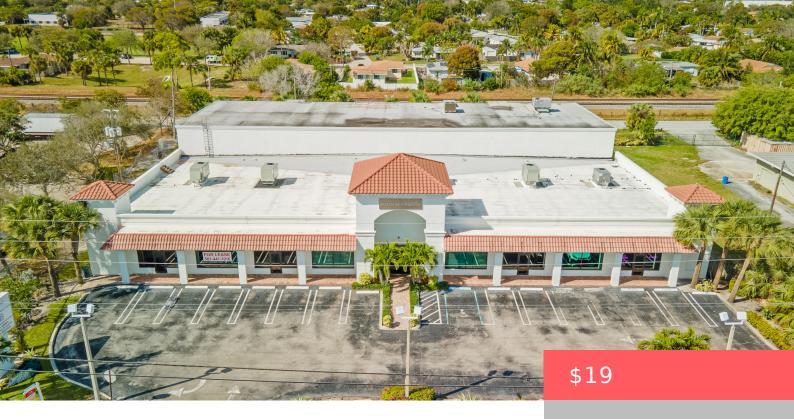

## 2000 FEDERAL HIGHWAY, DELRAY BEACH, FL, 33483

https://comwire.com

Warehouse space available in Delray Beach, Florida! This 8,000 SqFt facility is meticulously maintained and ready to support your business operations. Priced at \$19/SqFt plus CAM, it offers the perfect blend of functionality and convenience. Ideal for businesses seeking ample space in a strategic location. Schedule a viewing today!Lease rate does not include utilities, property + Read More

## **Basics**

**Listing updated:** May 05, 2025 at 2:01 pm **Days on Comwire:** 13

**Year built:** 1975 **Status:** Active

**Building size (SF): 29588.00** sq ft **Lot size: 1.03** sq ft

For Sale: No For Lease: Yes