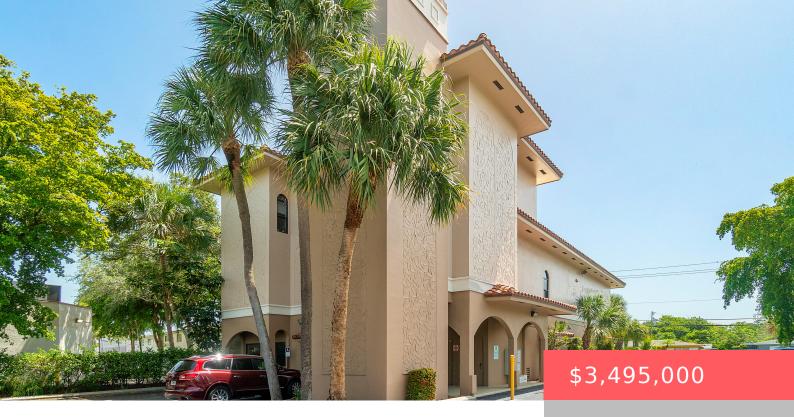

## 2000 N FEDERAL HWY # 300, POMPANO BEACH, FL 33062, USA

https://comwire.com

2000 N Federal Hwy is a 10,371 square foot medical office building on one of Pompano's most desired stretches of Federal Highway. This property was constructed in 1979 and renovated from 2017 with new roof, and 2018, and 2019 with impact windows, paint and landscaping. The property zoning, B-3 General Business, allows for a wide

## **Basics**

Year built: 1978

**Listing Office Id:** 304198

Building size (SF): 10371.00 sq ft

For Sale: Yes

Listing Office Name: Sutter & Nugent LLC

Status: Active

Date added: Added 2 months ago

## **Building Details**

Type: Office

Stories: 3.0

Floor covering: Other, Tile

Real Estate Taxes: \$40,368.40

**Cooling:** Central Building, Central

Individual, Electric

Info Available: Existing Survey

**Building Type:** Medical, Office Space,

Office/Professional, Office/Retail

Heating: Central, Central Individual, Electric

Roof: Comp Rolled

Tax Year: 2023

**Docs Available:** Survey