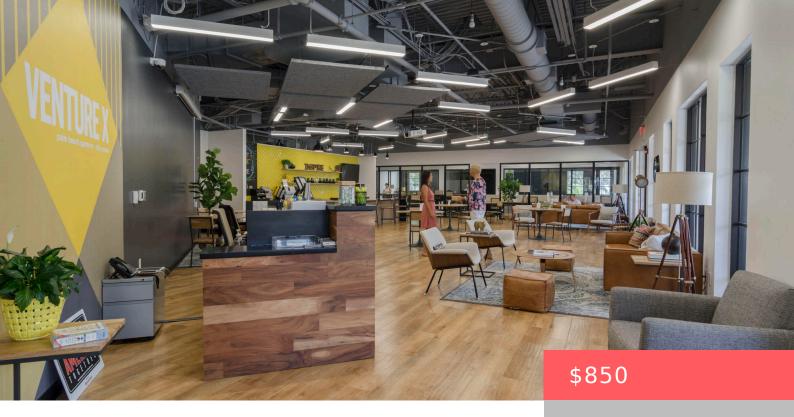

## 2100 PGA BOULEVARD, PALM BEACH GARDENS, FL 33408, USA

https://comwire.com

Venture X – Palm Beach Gardens is locally owned & operated and offers an array of flexible workspace solutions for any size business. Not all shared office spaces are created equal, and at Venture X, we are here for companies who want more of a professional coworking experience. We believe that "proworking" can be great

## **Building Details**

**Type:** Office **Building Type:** Commercial, Free Standing, Office Space,

Office/Professional, Office/Retail, Restaurant, Retail, Shopping

Center

Stories: 2.0 Heating: Central

Construction: CBS, Elevated,

Stucco

Floor covering: Carpet, Vinyl Floor, Wood Floor

Roof: Barrel Real Estate Taxes: \$0

Tax Year: 2022 Cooling: Central

**Docs Available:** None Info Available: Copies of Lease, Owner managed, Photos