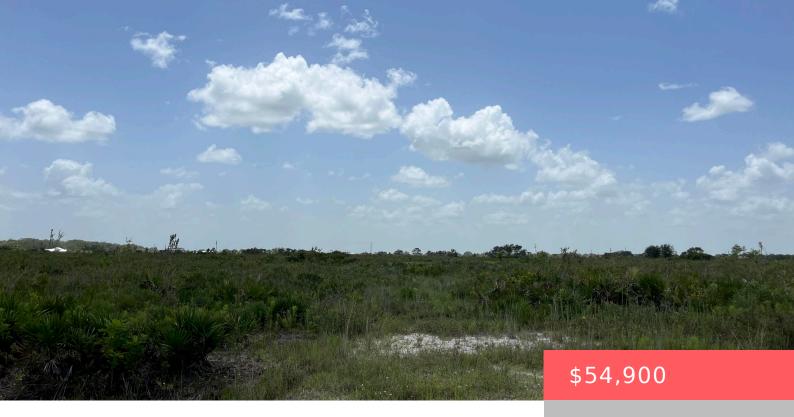

# **20106 NW 254TH ST, OKEECHOBEE, FL 34972, USA**

https://comwire.com

Build or bring your dream home and barn on this beautiful private high and dry 1.25 acre. Easy access to power pole in front of property. Culvert access to property. There is so much to enjoy in Okeechobee County. The Kissimmee River Preserve State Park West of this area as well is the Kissimmee River.

#### **Site Details**

Lot SqFt: 54450.00 Improvements: None

**Utilities On Site:** None **Front Exp:** Southeast

**Lot Description:** 1 to < 2 Acres **Roads:** Dirt

**Ground Cover:** Other