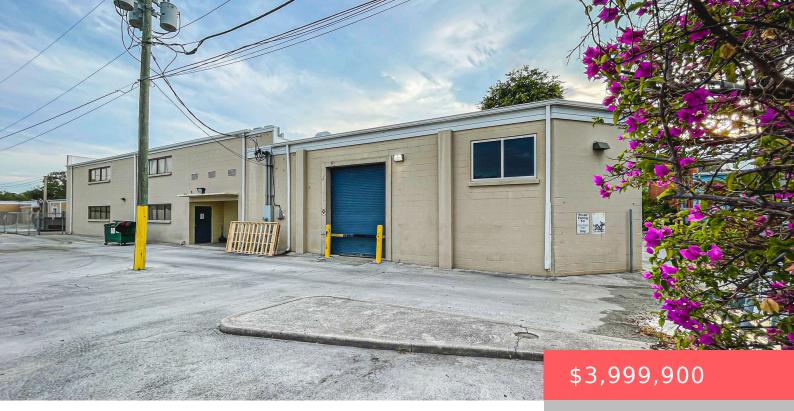

## 2015 WAVERLY PLACE, MELBOURNE, FL, 32901

https://comwire.com

Positioned in the heart of Downtown Melbourne's vibrant business district, this premier 13,765-square-foot commercial building offers an unparalleled opportunity. Extensively remodeled in 2016, it boasts top-of-the line updates, including new electrical systems, A/C units, hurricane-impact windows and doors, and premium fixtures and finishes throughout. Designed with precision and maintained by dedicated tenants, this Class A <u>+ Read More</u> • Active

• 13765.00 sq ft