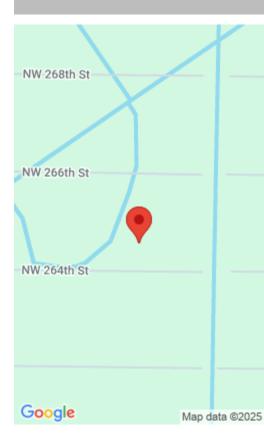

# 20167 NW 264TH ST, OKEECHOBEE, FL 34972, USA

https://comwire.com

this 1.25-acre Lot, accessible via dirt roads. Embrace a serene country lifestyle, perfect for cultivating your own animals and gardens. Livestock is welcomed, offering a true homesteading experience.