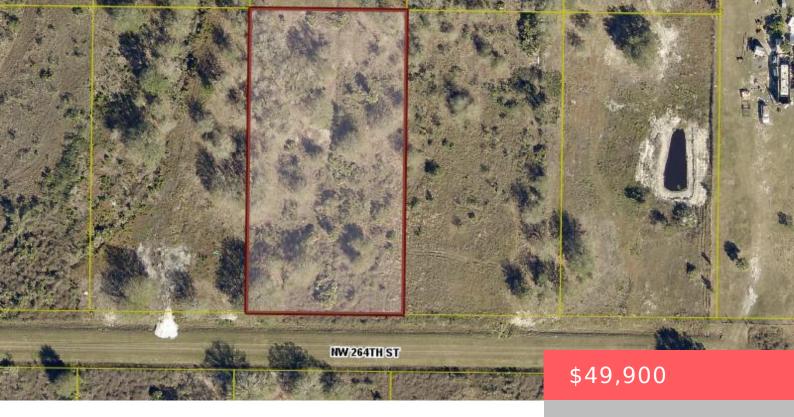

# 20167 NW 264TH ST, OKEECHOBEE, FL 34972, USA

https://comwire.com

this 1.25-acre Lot, accessible via dirt roads. Embrace a serene country lifestyle, perfect for cultivating your own animals and gardens. Livestock is welcomed, offering a true homesteading experience.

#### **Site Details**

Acres: 1.25 Improvements: None

Utilities On Site: None Front Exp: Northwest

**Lot Description:** 1 to < 2 Acres, West of US-1 **Roads:** Country

**Ground Cover:** Other