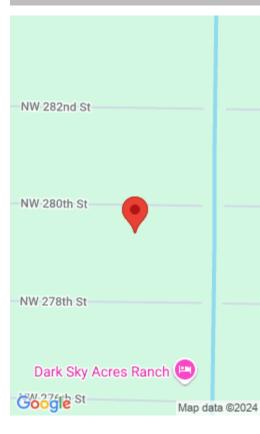

# **20170 NW 280TH ST, OKEECHOBEE, FL 34972, USA**

https://comwire.com

Build or bring your dream home and barn on this beautiful private 1.25 acre. The property is cleared with gates and culvert installed. There is so much to enjoy in Okeechobee County. The Kissimmee River Preserve State Park West of this area as well is the Kissimmee River. The Kissimmee River flows into Lake Okeechobee