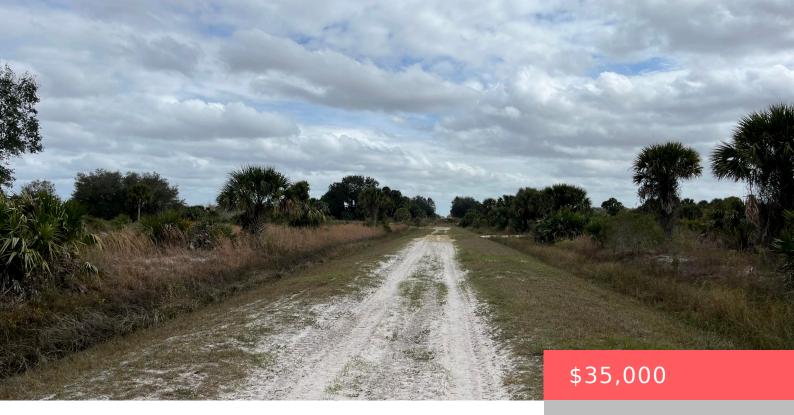

# **20170 NW 280TH ST, OKEECHOBEE, FL 34972, USA**

https://comwire.com

Build or bring your dream home and barn on this beautiful private 1.25 acre. The property is cleared with gates and culvert installed. There is so much to enjoy in Okeechobee County. The Kissimmee River Preserve State Park West of this area as well is the Kissimmee River. The Kissimmee River flows into Lake Okeechobee

#### **Site Details**

**Acres:** 1.25 **Lot SqFt:** 54450.00

**Lot Frontage:** 165.00 **Lot Dimensions:** 165X330

Improvements: Cleared Utilities On Site: None

Front Exp: North

Lot Description: 1 to < 2 Acres

Roads: Dirt

Ground Cover: Other