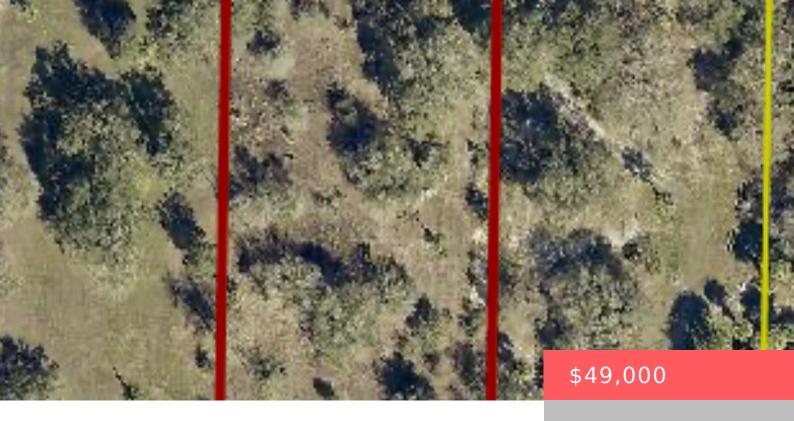

# 17616 NW 300TH ST, OKEECHOBEE, FL 34972, USA

https://comwire.com

~Prairie~1.25 acre lot in a No Flood Zone and No HOA. Build or bring your dream home on this 1.25 acre parcel with mature oak trees, a front gate, culvert, electrical pole, breaker for a RV, and a well! Easy access to FL-Turnpike and close proximity to all central Florida attractions, Kissimmee Prairie State Park

### **Site Details**

**Acres:** 1.25 **Lot SqFt:** 54450.00

Improvements: Well Utilities On Site: Electric

Front Exp: North View: Other

**Lot Description:** 1 to < 2 Acres **Subdiv Info:** None

Roads: Dirt Ground Cover: Palmetto, Weeds