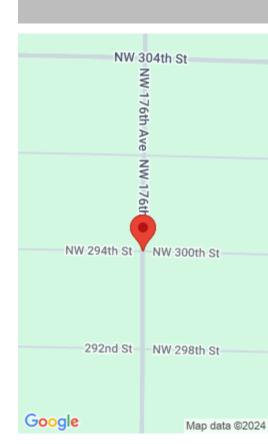

# 17616 NW 300TH ST, OKEECHOBEE, FL 34972, USA

https://comwire.com

~Prairie~1.25 acre lot in a No Flood Zone and No HOA. Build or bring your dream home on this 1.25 acre parcel with mature oak trees, a front gate, culvert, electrical pole, breaker for a RV, and a well! Easy access to FL-Turnpike and close proximity to all central Florida attractions, Kissimmee Prairie State Park