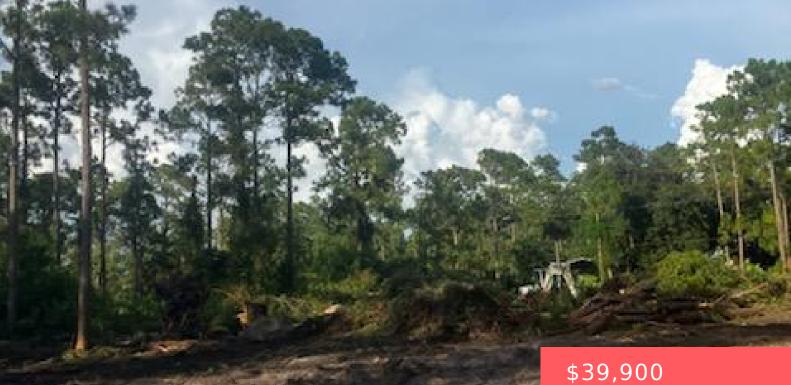

### 2018 CANTON AVE, ALVA, FL 33920, USA

https://comwire.com

Are you yearning to leave the hectic rush, rush of the city behind you? To hear the birds chirping? To see the stars at night? You can with this 1/2 acre in the country...but still have the city life if you want it just 20 minutes or so away. Modern conveniences are still here with

# Site Details

| <b>Acres:</b> 0.50                                                                          | Lot SqFt: 21785.00         |
|---------------------------------------------------------------------------------------------|----------------------------|
| Improvements: None                                                                          | Utilities On Site: None    |
| Front Exp: West                                                                             | View: Other                |
| <b>Lot Description:</b> 1/2 to < 1<br>Acre,Interior Lot,Paved Road,Public<br>Road,Treed Lot | Subdiv Info: None          |
| <b>Roads:</b> City/County<br>Maint.,Paved,Public                                            | Ground Cover: Brush, Other |