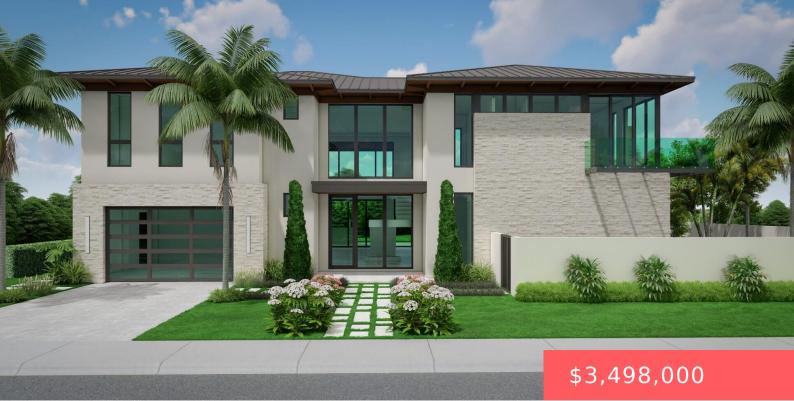

# 2019 N SWINTON AVE, DELRAY BEACH, FL 33444, USA

https://comwire.com

Double lot for sale with plans only! Building plans include a two story luxury home featuring 7,618 Total SqFt, 5,661 Under Air SqFt, 5 BDs, 5 Full Bathrooms, 2 half bathrooms, and no HOA.

## **Basics**

**Status:** Active Listing Office Id: 276638731

Date added: Added 2 months ago

**Est. Taxes:** \$41,249.50

For Sale: No

Listing Office Name: Century 21 LUXE HOMES

Lot size: 0.48 sq ft

Price/Acre: \$7,287,500

### **Building Details**

Type: Single Family Detached Docs Available: Plans, Survey