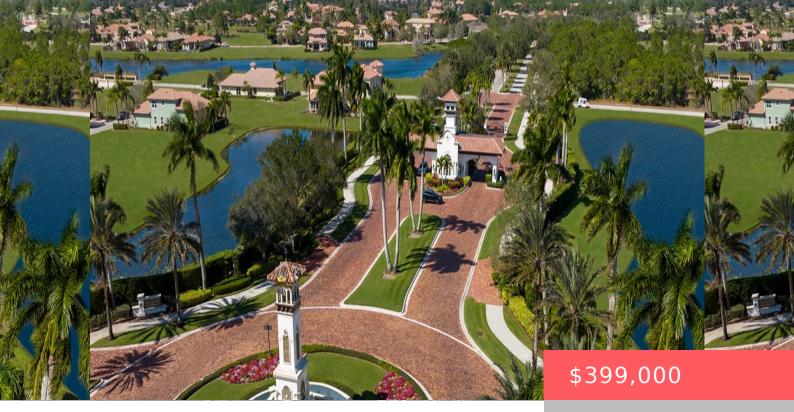

# 202 VIA SANREMO, PORT SAINT LUCIE, FL, 34984

https://comwire.com

Located with in center the rejuvenated Tesoro Club, the premier gated golf community on the Treasure Coast, is this prime resale building site. The enhance Tesoro building guidelines afford for a number of the exterior designs prized by todays designer, homeowners and builders. As the new owner you may select from a list of Tesoro's + Read More