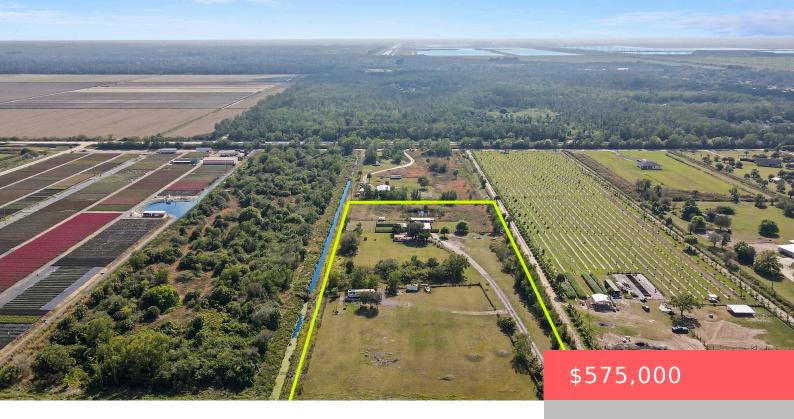

# 20230 SIMONE DR, LOXAHATCHEE, FL 33470, USA

https://comwire.com

Discover the ultimate in versatility on this expansive property at 20230 Simone Drive, Loxahatchee, FL 33470. Just under 7 acres, this land offers a unique opportunity for a variety of uses. Currently serving as a dog training facility, the property includes two small office buildings, kennels, and a concrete carport. The leveled and sodded grounds

#### **Site Details**

Lot SqFt: 304145.00 Bldgs Include: Barns

Improvements: Cleared, Fenced, Filled, Irrigation/Sprnklers, Well Utilities On Site: Electric, Well

Water

Waterfront Details: Pond Front Exp: North

**Lot Description:** 5 to 10 Acres **Roads:** City/County

Maint., Dirt, Gravel / Lime, Public

Ground Cover: Other Soil Type: Dirt

**Special Info:** Agricultural Exempt