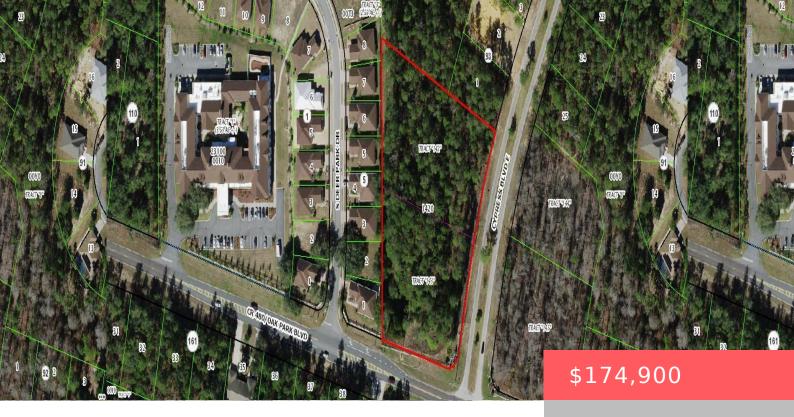

### 203 CYPRESS BLVD E, HOMOSASSA, FL 34446, USA

https://comwire.com

Desirable 2.74 Acre Corner homesite zoned PDR in the Sugarmill Woods Cypress Village PUD with a county approved conceptual drawing for 16 townhome units. Conceptual drawing located in attachments.

#### **Site Details**

Acres: 2.74 Lot SqFt: 119406.00

**Lot Dimensions:** 179.0 ft x 322.0 ft **Improvements:** None

Utilities On Site: None Front Exp: East

View: Garden Lot Description: 2 to < 3 Acres

Roads: City/County Maint., County Road Ground Cover: Other