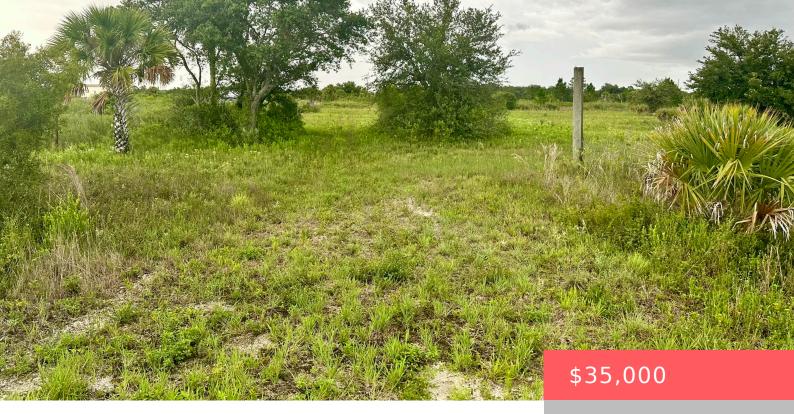

## 20427 NW 296TH ST, OKEECHOBEE, FL 34972, USA

https://comwire.com

\*VIKING LOT\* 1.25 ACRE HIGH AND DRY, PEACEFUL AND BEAUTIFUL. KISSIMMEE STATE PARK JUST A FEW MILES AWAY.

**Basics** 

Status: ActiveDate added: Added 2 months agoFor Sale: NoListing Office Name: Mixon Real Estate Group

## Site Details

Lot SqFt: 54450.00 Utilities On Site: None Lot Description: 1 to < 2 Acres Ground Cover: Grassed Improvements: None Front Exp: Northwest Roads: Dirt Special Info: Agricultural Exempt