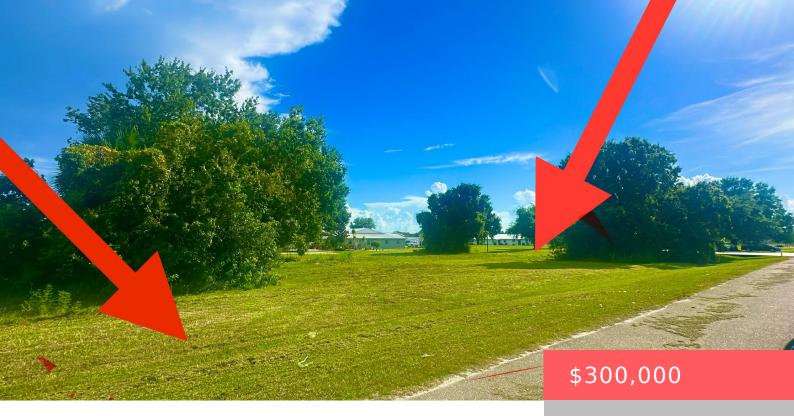

# 205 11TH STREET, OKEECHOBEE, FL, 34972

https://comwire.com

Great potential !!! .90 acres with 212 ft frontage and depth 150ft. CURRENTLY ZONED( RMF) RESIDENTIAL MULTIPLE FAMILY and with future land use- LOTS 7-10, COMMERCIAL and lot 11 SINGLE FAMILY RESIDENTIAL \*\*. paved road. NO HOA \*\*

### **Site Details**

**Lot SqFt:** 39300.00 **Lot Dimensions:** 212.0 ft x 150.0 ft

Improvements: Cleared, Street Light Utilities On Site: None

Front Exp: South Lot Description: 1/2 to < 1 Acre,1/4 to 1/2 Acre