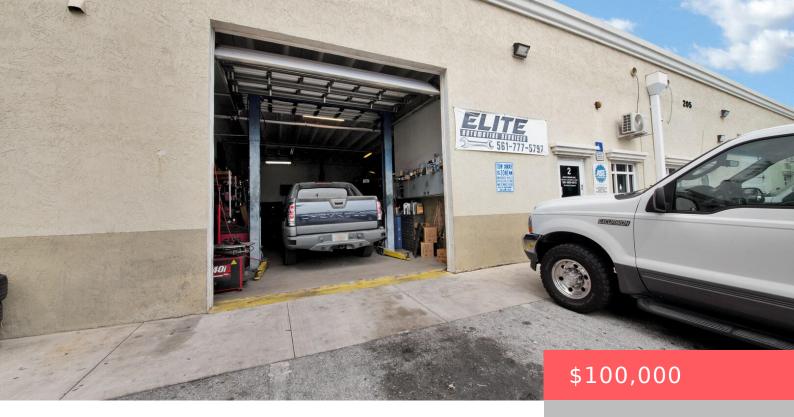

# 205 S H ST #6, LAKE WORTH BEACH, FL 33460, USA

https://comwire.com

Discover an exceptional opportunity with this established auto repair business in Lake Worth Beach. Strategically located for high visibility and accessibility, the property features a single bay equipped with a state-of-the-art car lift, alongside a dedicated office space. With a loyal customer base and room for growth, this turnkey operation is ready for entrepreneurs seeking + Read More

#### **Basics**

**Year built:** 1969 **Status:** Active

**Building size (SF): 1572.00** sq ft **Est. Taxes:** \$5,779.47

For Sale: No For Lease: No

**SqFt Included: 1572.00** sq ft **Listing Office Name:** Re/Max Direct

## **Building Details**

**Business Type:** Automotive **Building Type:** Automotive, Commercial, Other, Service

**Stories:** 1.0 **Construction:** Brick, Concrete

Real Estate Taxes: \$5,779.47 Tax Year: 2023

Docs Available: None Info Available: Equipment Inventory
Year Established: 1999.00 Business Name: Elite Automotive Ser

Training Available: No