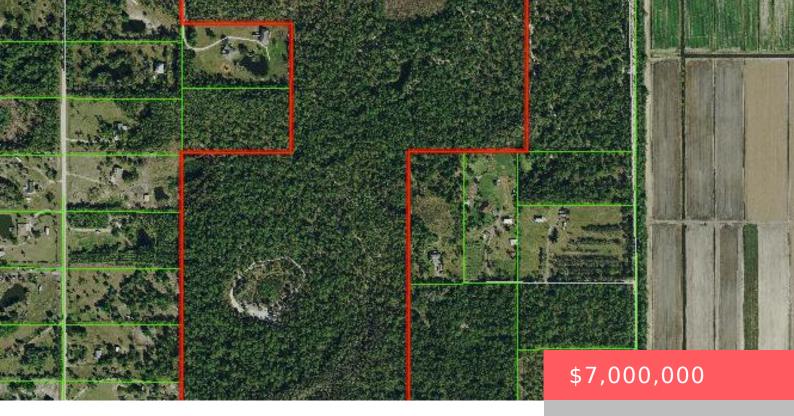

## QJ6M+G9 WESTLAKE, FL, USA

https://comwire.com

110 acres in Loxahatchee. Just West of West Lake. Rare opportunity of 110 acres in great Location

**Basics** 

Status: Active
Date added: Added 2 months ago
Est. Taxes: \$24,638.60
For Sale: No
Listing Office Name: Southfields Real Estate, Inc.

## Site Details

Acres: 110.00 Improvements: None Front Exp: North Subdiv Info: Horses Permitted Ground Cover: Brush Special Info: Easements Lot SqFt: 4806410.00 Utilities On Site: None Lot Description: 50+ Acres,Shell Rock Road Roads: County Road Soil Type: Sand

## **Building Details**

Type: Agricultural

Docs Available: Aerial