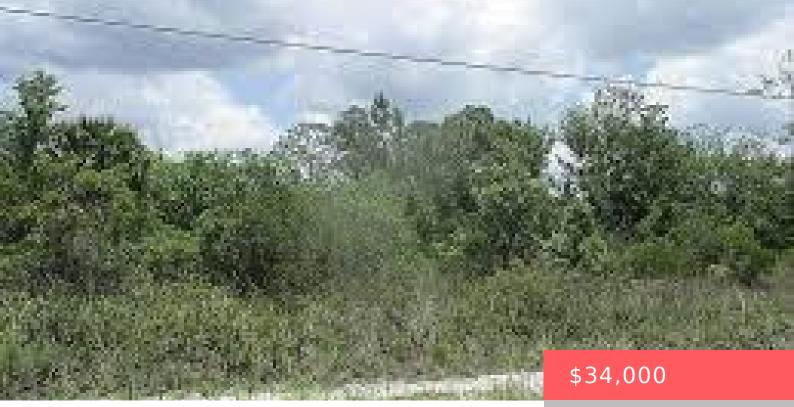

#### 2055 96TH CT, VERO BEACH, FL 32966, USA

https://comwire.com

No HOA close to 95, shopping and beaches. There currently isn't access to the lot

## Site Details

Lot SqFt: 7405.00 Improvements: None Front Exp: East Roads: Dirt Lot Dimensions: 75.0 ft x 99.0 ft Utilities On Site: None Lot Description: < 1/4 Acre Ground Cover: Brush,Palmetto