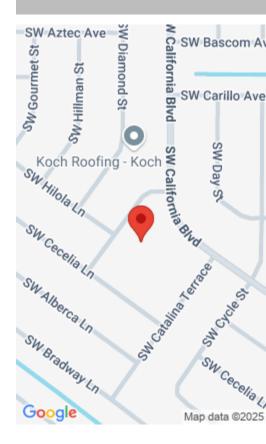

# 2057 BREVITY TERRACE, PORT SAINT LUCIE, FL, 34953

https://comwire.com

REALLY NICE LAND! WON'T LAST! Great location to build your dream home located with quick access in minutes to I 95, Turnpike, to the beaches and shopping's. Land size 0.67 acres.