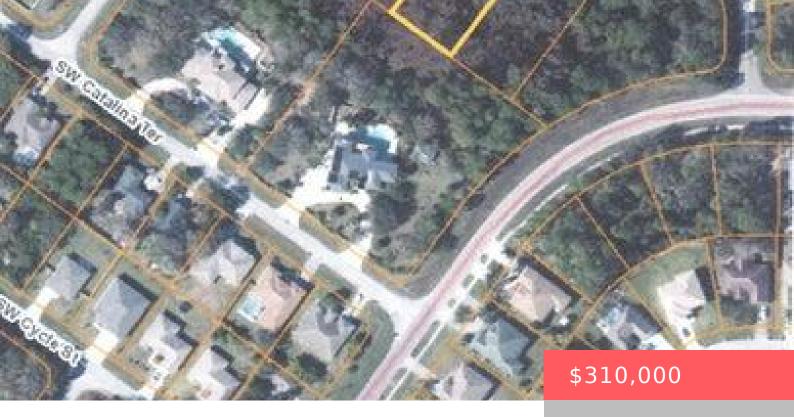

# 2057 BREVITY TERRACE, PORT SAINT LUCIE, FL, 34953

https://comwire.com

REALLY NICE LAND! WON'T LAST! Great location to build your dream home located with quick access in minutes to I 95, Turnpike, to the beaches and shopping's. Land size 0.67 acres.

### **Site Details**

Improvements: None Utilities On Site: None

Front Exp: West Lot Description: 1/2 to < 1 Acre

Roads: City/County Maint., Public Ground Cover: Brush, Weeds