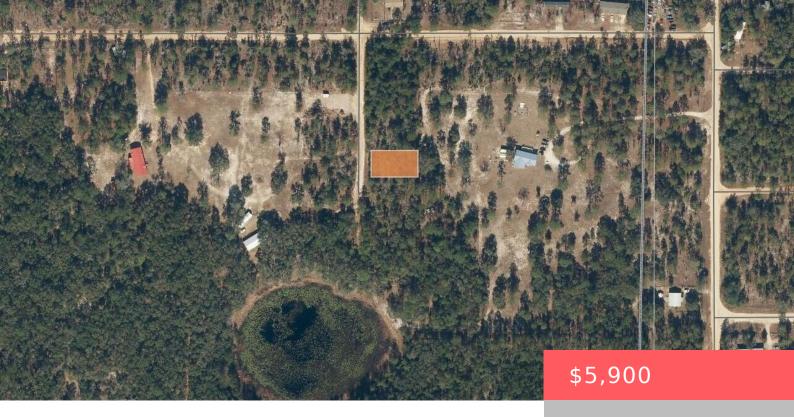

### 206 WALES ST, INTERLACHEN, FL 32148, USA

https://comwire.com

Owner financing is available! Build or bring your mobile home to this stunning 0.23 acre lot in the growing city of Interlachen. Located within minutes of schools, restaurants, diners, and parks. An easy commute to Gainesville or Palatka and less than an hour from the beach. Investing in land in Florida is a wise choice + Read More

#### **Site Details**

**Acres:** 0.23 **Lot SqFt:** 10019.00

Lot Frontage: 75.00 Lot Dimensions: 75X132 Improvements: None Utilities On Site: None

Front Exp: North Lot Description: < 1/4 Acre

Roads: Dirt Ground Cover: Other