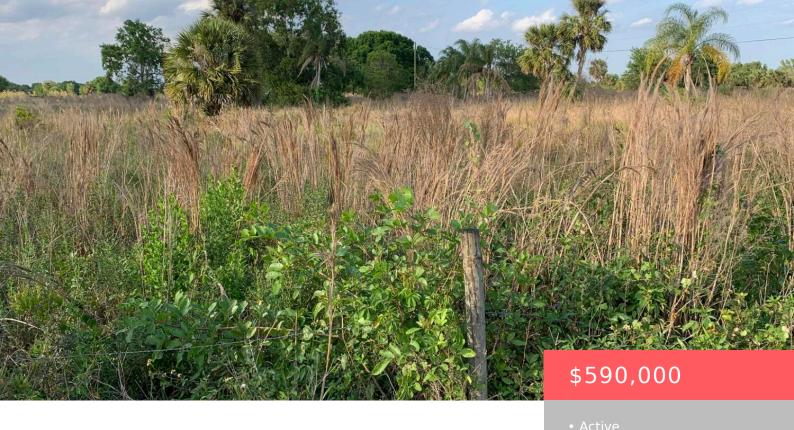

# 20637 SIMONE DRIVE, LOXAHATCHEE, FL, 33470

https://comwire.com

GREAT OPPORTUNITY- 6.35 ACRES LAST OF THE ACREAGE AVAILABLE IN PB COUNTY.PERFECT FOR YOUR DREAM ESTATE HOME, EQUESTRIANS, OR NURSERY BUSINESS.MINUTES FROM RESTAURANTS, SHOPPING,SCHOOLS,BANKS, HOSPITAL, BEACHES AND POLO GROUNDSTAKE A BREATHTAKING DRIVE TO THIS PEACEFUL HEAVENLY AREA OF LOXAHATCHEE. FLORIDA

### **Site Details**

Acres: 6.35 Improvements: Fenced

**Utilities On Site:** Electric Service Available **Waterfront Details:** Canal Width 1 -

80

Front Exp: East Lot Description: 5 to 10 Acres, Dirt

Road, West of US-1

**Subdiv Info:** Business Center, Cafe/Restaurant, Horse Roads: Dirt, Gravel / Lime Trails, Horses Permitted, Library

Ground Cover: Grassed,Other