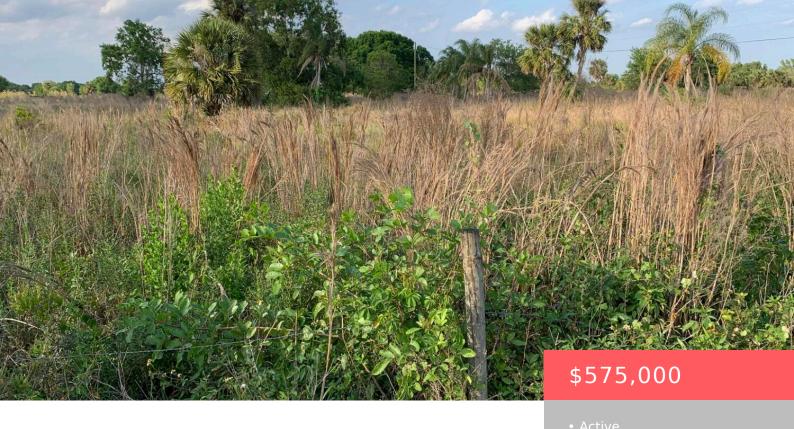

#### **Site Details**

**Acres:** 6.35

Utilities On Site: Electric Service Available

Front Exp: East

**Subdiv Info:** Business Center, Cafe/Restaurant, Horse

Trails, Horses Permitted, Library

**Ground Cover:** Grassed, Other

Improvements: Fenced

Waterfront Details: Canal Width 1 -

**Lot Description:** 5 to 10 Acres, Dirt

Road, West of US-1

Roads: Dirt.Gravel / Lime