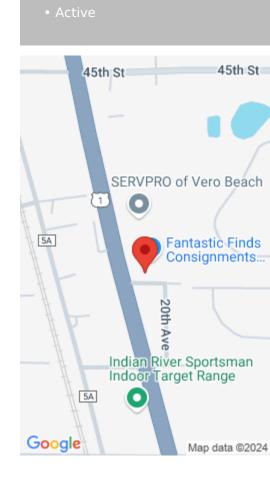

## 2066 42ND PL, VERO BEACH, FL 32967, USA https://comwire.com

Zone for residential – multifamily (RM-6), this 50×110 parcel, east of US 1 has been cleared. Water is on site, buyer to connect to sewer / add septic. New 2023 survey done. Location on side street with direct US 1 frontage — view and open to exposure to US 1, amid commercial and warehouse zoning, <u>+ Read More</u>