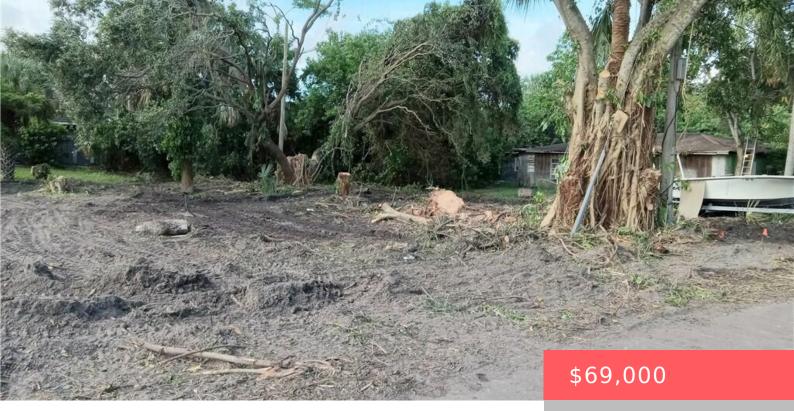

## 2066 42ND PL, VERO BEACH, FL 32967, USA https://comwire.com

Zone for residential – multifamily (RM-6), this 50×110 parcel, east of US 1 has been cleared. Water is on site, buyer to connect to sewer / add septic. New 2023 survey done. Location on side street with direct US 1 frontage — view and open to exposure to US 1, amid commercial and warehouse zoning, <u>+ Read More</u>

## Site Details

Lot SqFt: 5500.00 Improvements: Cleared Front Exp: South Roads: City/County Maint. Lot Dimensions: 50.0 ft x 110.0 ft Utilities On Site: Public Water Lot Description: < 1/4 Acre Ground Cover: Other