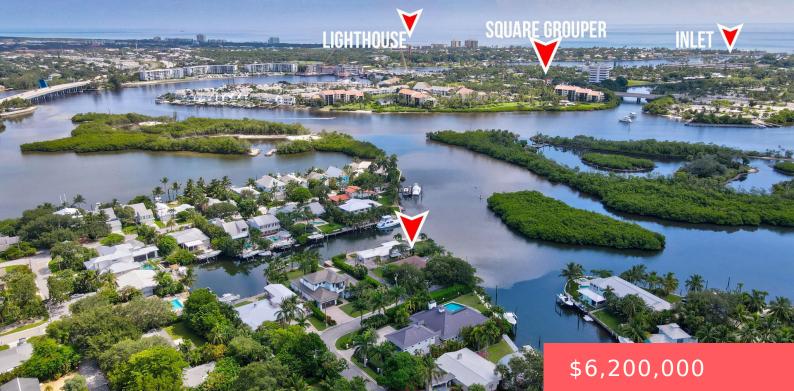

### 207 BODY COURT, JUPITER, FL, 33477

https://comwire.com

\*Prime Waterfront Development Opportunity – A Boater's Paradise\*Build your dream home or two, in one of the most coveted locations for yachting and fishing enthusiasts. Nestled in a conveniently located, non-HOA community east of the Brightline corridor, this rare property offers two separate parcels into a, half-acre with preserve views, an impressive 300 feet of <u>+ Read More</u>

# Site Details

Acres: 0.46 Improvements: Home

Waterfrontage: 300

Lot SqFt: 19899.00

**Utilities On Site:** Cable, Electric, Electric Service Available, Gas, Public Water, Sewer

Waterfront Details: Intracoastal, Navigable, Ocean Access, River

View: Intracoastal, River

**Roads:** City/County Maint.,Legal Access Road,Paved,Public

Soil Type: Dirt

Lot Description: 1/4 to 1/2 Acre,Corner Lot,Paved Road

Ground Cover: Grassed