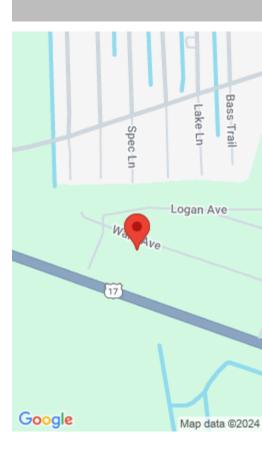

## 207 WARD AVE, CRESCENT CITY, FL 32112, USA

https://comwire.com

Don't Miss out on this vacant lot in growing Putnam County. Located within minutes of schools, restaurants, diners, and parks. Looking to purchase property in Florida, look no further. Buying Land in Florida is a solid investment for your future. Minutes from St Johns River, Welaka, and Beautiful Crescent Lake in Crescent City.