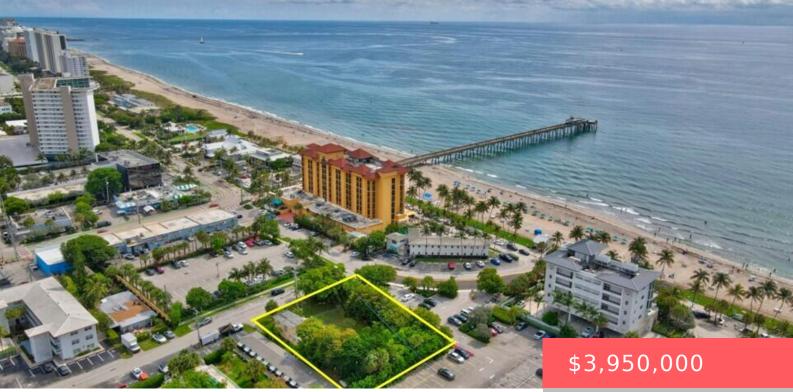

#### 2080 NE 1ST ST, DEERFIELD BEACH, FL 33441, USA

https://comwire.com

Rarely available LAND in Deerfield's trendy Ocean area quadrant. A onetime opportunity to acquire & develop these multi-family zoned lots in this most desired beach enclave. Located on a ridge with potential ocean views and virtually in the heart of everything Deerfield by the Sea has to offer. Boutique shops, oceanfront restaurants, pristine beaches with

# Site Details

| Acres: 0.33                                                                       | Lot SqFt: 15000.00                                                                                       |
|-----------------------------------------------------------------------------------|----------------------------------------------------------------------------------------------------------|
| Lot Frontage: 150.00                                                              | Lot Dimensions: 150 X 100                                                                                |
| Improvements: None,Street Light                                                   | <b>Utilities On Site:</b> Cable,Electric Service<br>Available,Municipal Sewer,Phone Line,Public<br>Water |
| Front Exp: North                                                                  | View: City,Ocean                                                                                         |
| Lot Description: 1/4 to 1/2 Acre,East of US-1,Interior Lot,Paved Road,Public Road | Subdiv Info: Bike - Jog,Sidewalks,Street Lights                                                          |
| Roads: City/County Maint.,Paved,Public                                            | Ground Cover: Grassed                                                                                    |
| Soil Type: Dirt,Sand                                                              | Special Info: Comforms to Zoning, Platted                                                                |