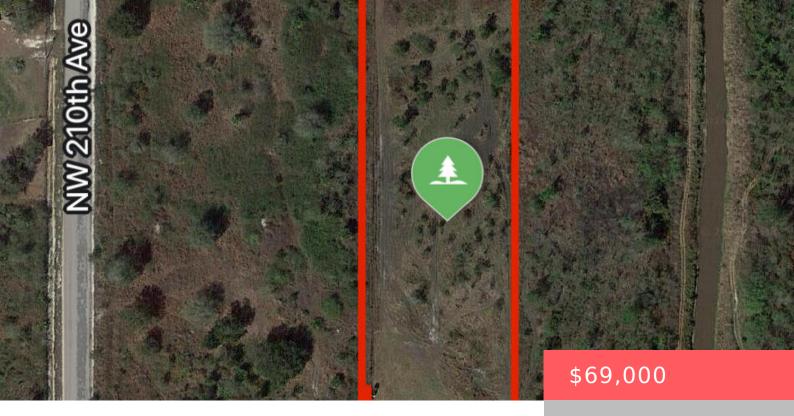

# 20870 NW 254TH ST, OKEECHOBEE, FL 34972, USA

https://comwire.com

Build or bring your dream home and barn on this beautiful private high and dry 2.5 acre parcel. This property is cleared and fully fenced in. This property also has a beautiful large pond. There is so much to enjoy in Okeechobee County. The Kissimmee River Preserve State Park West of this area as well

### **Site Details**

Lot SqFt: 108900.00 Improvements: Fenced, Well

Utilities On Site: None Waterfront Details: Pond

Front Exp: Southwest View: Pond

**Lot Description:** 2 to < 3 Acres Roads: Dirt

**Ground Cover:** Grassed