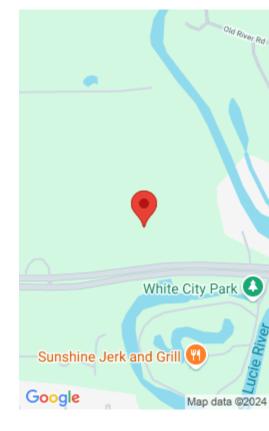

# 2088 W MIDWAY RD, FORT PIERCE, FL 34981, USA

https://comwire.com

Build your dream home here!! Over 3.5 acres in the sought after community of White City in Fort Pierce. This property is zoned Agricultural/Residential (AR). There is a home on the property but listing is land value only. Possibilities of having animals, a barn, horse stalls, etc or subdividing to create several lots.