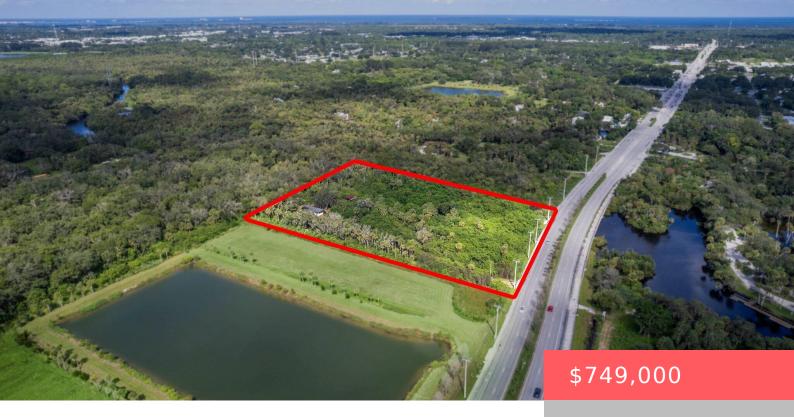

# 2088 W MIDWAY RD, FORT PIERCE, FL 34981, USA

https://comwire.com

Build your dream home here!! Over 3.5 acres in the sought after community of White City in Fort Pierce. This property is zoned Agricultural/Residential (AR). There is a home on the property but listing is land value only. Possibilities of having animals, a barn, horse stalls, etc or subdividing to create several lots.

### **Site Details**

Lot SqFt: 160301.00 Improvements: None

Utilities On Site: Electric, Septic Tank, Well Water Front Exp: South

**Lot Description:** 3 to < 5 Acres **Roads:** City/County Maint.

**Ground Cover:** Other