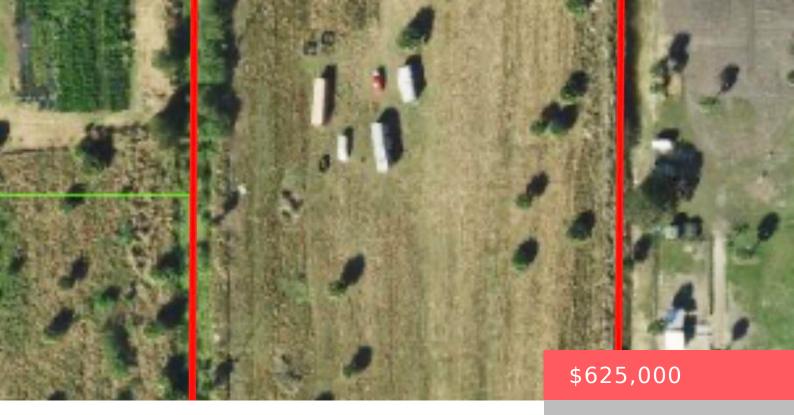

# 20890 SIMONE DR, LOXAHATCHEE, FL 33470, USA

https://comwire.com

Great opportunity to own almost 7 spectacular acres in Santa Rosa Groves. This property is cleared, fenced, has well water and electricity on site. Canals on 3 sides. Build your dream home, in this peaceful area, close to stores and schools or use for grazing your horses and cattle. Minutes from the upcoming city of + Read More

#### **Site Details**

**Acres:** 6.99 **Lot SqFt:** 304493.00

Improvements: Cleared, Drainage, Fenced, Pasture, Well Utilities On Site: Electric, Well Water

Waterfront Details: Canal Width 1 - 80, Interior Canal Front Exp: North

**Lot Description:** 5 to 10 Acres, Dirt Road, Interior Lot **Subdiv Info:** Horses Permitted

**Roads:** City/County Maint., Dirt, Gravel / Lime **Ground Cover:** Grassed, Other