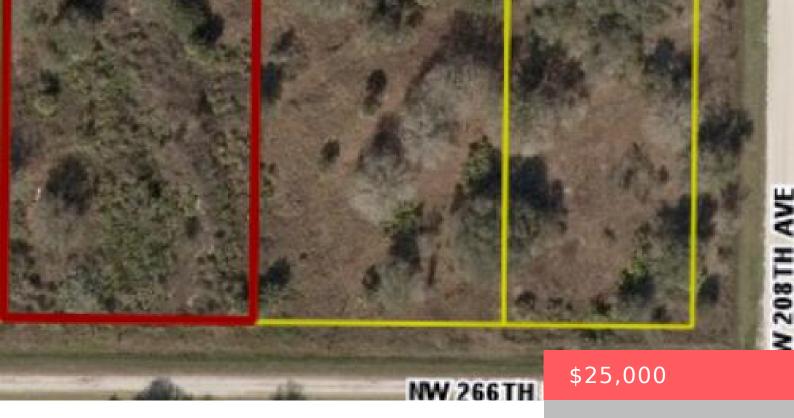

# **20915 NW 266TH ST, OKEECHOBEE, FL 34972, USA**

https://comwire.com

Build Your Dream Home! Beautiful 1.25-acre private property in Okeechobee County. Nestled near the picturesque Kissimmee State Park and the serene Kissimmee River, this location offers the perfect blend of tranquility and natural beauty. Enjoy endless outdoor adventures and the peaceful lifestyle you've always wanted. Don't miss out on this incredible opportunity!

#### **Site Details**

Lot SqFt: 54450.00 Improvements: None

Utilities On Site: None Front Exp: Northwest

**Lot Description:** 1 to < 2 Acres **Roads:** Dirt