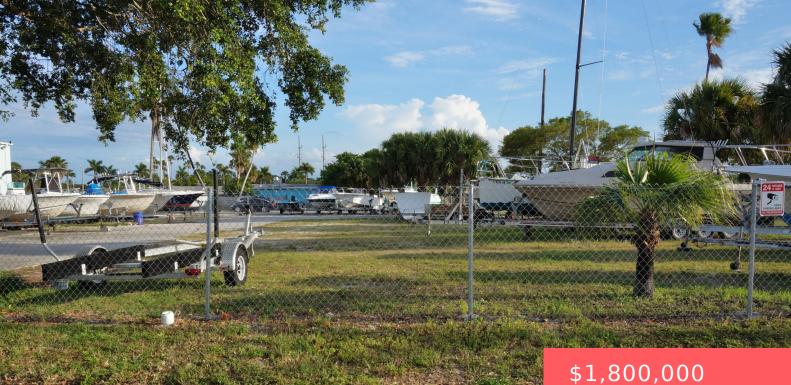

### **21 FISHERMANS WHARF, FORT PIERCE, FL** 34950, USA

https://comwire.com

Lot 21 is one on the last privately owned vacant development parcels available along Fisherman's Wharf Road that is immediately off-port. This property has City of Ft. Pierce C-6 Zoning which includes Marine Commercial Development and Tourist Related Development. This property could be developed toward port related and mega yacht related administrative services.