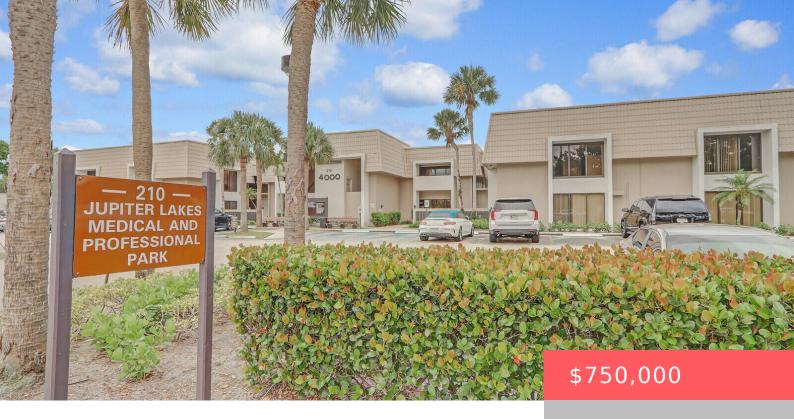

## 210 JUPITER LAKES BOULEVARD, JUPITER, FL, 33458

https://comwire.com

Two separate medical condo units combined as one unit of 2,706 SF. Second floor location across the street from the hospital. Owner will consider separating the two units and selling individually. The sizes would be 1,353 SF for each unit.