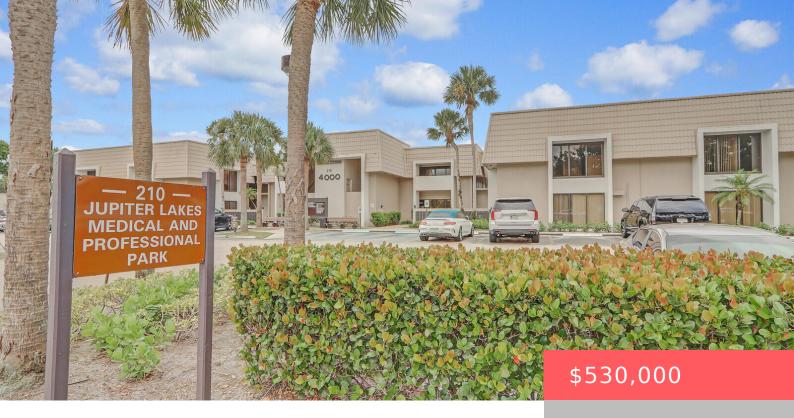

## 200 JUPITER LAKES BLVD, JUPITER, FL 33458, USA

https://comwire.com

Active

## **Building Details**

Type: Special Use Building Type: Commercial, Medical, Office/Professional, Other

**Stories:** 1.0 **Heating:** Central

**Floor covering:** Tile **Roof:** Other

Real Estate Taxes: \$2,274 Tax Year: 2023