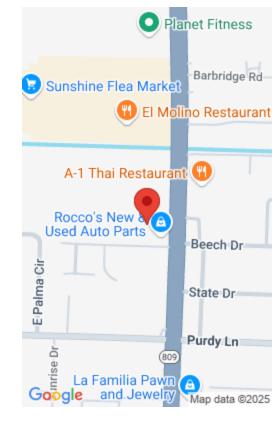

## 2101 MILITARY TRAIL, WEST PALM BEACH, FL, 33415

https://comwire.com

Office space in a great location on a high traffic street. General Commercial zoning allows for many potential uses. Large parking area in the rear of the property.