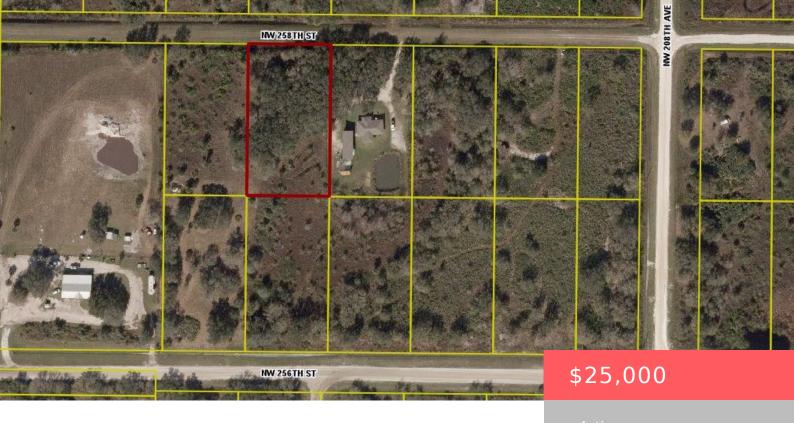

# 21014 NW 258TH ST, OKEECHOBEE, FL 34972, USA

https://comwire.com

1.25 acres; great location off Peavine; electricity nearby – home next door

### **Site Details**

Lot SqFt: 54450.00 Improvements: None

Utilities On Site: None Front Exp: North

**Lot Description:** 1 to < 2 Acres **Roads:** County Road

**Ground Cover:** Grassed,Other